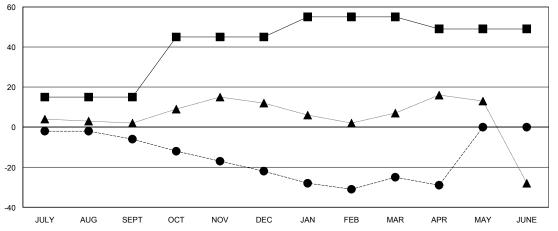

## District 201W2

Results as of: 4/30/2016

GMT: John Muller LOCATION AUSTRALIA GMT CA 7

| - CURRENT YEAR GOALS FOR NEW |  |  |  |  |  |
|------------------------------|--|--|--|--|--|
| AEMDEDS                      |  |  |  |  |  |

- - CURRENT YEAR ACTUAL MEMBERS

- ▲ - LAST YEAR ACTUAL MEMBERS

| DROPPED CLUBS: 2 |     |
|------------------|-----|
| DROPPED MEMBERS  |     |
| DECEASED         | 15  |
| CLUB CANCELLED   | 0   |
| OTHER            | 137 |
| TOTAL            | 152 |