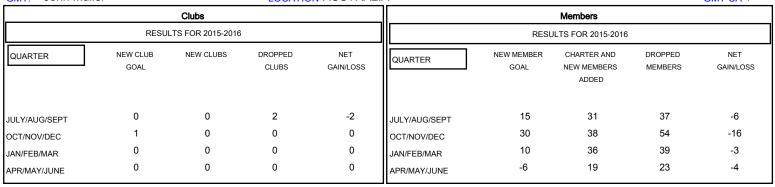

## District 201W2

Results as of: 4/30/2016

GMT: John Muller LOCATION AUSTRALIA GMT CA 7

| - CURRENT YEAR GOALS FOR NEW |  |  |  |  |  |
|------------------------------|--|--|--|--|--|
| AEMDEDS                      |  |  |  |  |  |